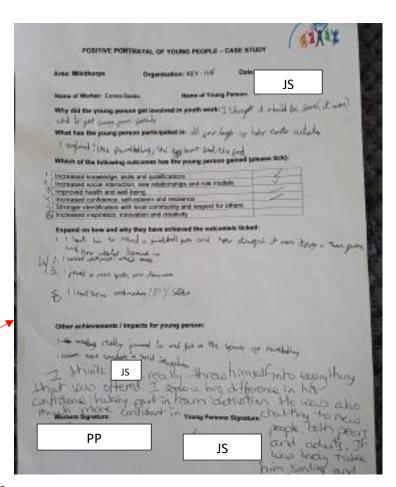

|

#### Case Study 2

This is another typical case study that we carry out during our holiday activities – and regularly in the youth clubs.

So many of these studies show that during enjoyable outdoor and indoor activities our KEY youth workers have been able to help build a young person's confidence and social skills as well as imparting sound educational benefits around nutrition.

As this young person's writing is too small to read here, I have transcribed below.



#### Why did the young person get involved?

I thought it would be fun and to get away from family

#### What has the young person participated in?

All four days of Key's easter activities. I enjoyed: the paintballing, the egg hunt and the food



#### Explain why and how they have achieved the outcomes ticked

- 1 I learned how to load a paintball gun and how stressful was doing a team game and how important teamwork is
- 4/2 I socialised with people I wouldn't usaly (sic)
- 3. I joined in more sports that otherwise
- 6. I learnt some woodworking/DIY skills

#### Other achievements /impact for the young person:

I really joined in and got in the spirit of paintballing

I became more confident in social interaction

#### **Comments of Youth Worker**

I think Jack really threw himself in